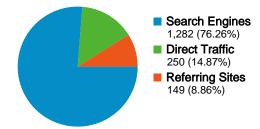

## www.staticworx.com Traffic Sources Overview

Aug 26, 2007 - Sep 25, 2007

## All traffic sources sent a total of 1,681 visits

14.87% Direct Traffic

6.86% Referring Sites

**76.26%** Search Engines