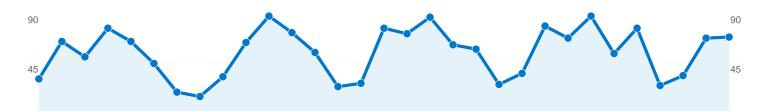

## www.staticworx.com Traffic Sources Overview

Aug 26, 2007 - Sep 25, 2007

## All traffic sources sent a total of 1,681 visits

14.87% Direct Traffic

6.86% Referring Sites

**76.26%** Search Engines